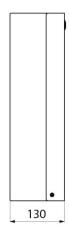

#### Wall-mounted bin with lid and lock, 16 litres - Ref. 6612

Wall-mounted rectangular bin for paper towels and waste paper.
System for fixing a bag in the bin.
With lock and standard DELABIE key.
Bright polished stainless steel lid.
Capacity 16 litres.
Metal thickness: 1mm.
White powder-coated.
Dimensions: 130 x 275 x 475mm.
30-year warranty.

#### Wall-mounted bin with lid and lock, 16 litres - Ref. 6612

| 475mm                 |
|-----------------------|
| 130mm                 |
| 275mm                 |
| 1mm                   |
| White powder-coated   |
| 0                     |
| <b>30</b><br>WARRANTY |
| 500 B                 |
|                       |