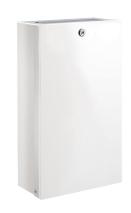

# Wall-mounted bin with lid and lock, 16 litres

Ref. 6612

Bin for paper towels and waste paper with lid

#### Wall-mounted bin with lid and lock, 16 litres - Ref. 6612

Wall-mounted rectangular bin for paper towels and waste paper.
System for fixing a bag in the bin.
With lock and standard DELABIE key.
Bright polished stainless steel lid.
Capacity 16 litres.
Metal thickness: 1mm.
White powder-coated.
Dimensions: 130 x 275 x 475mm.
30-year warranty.