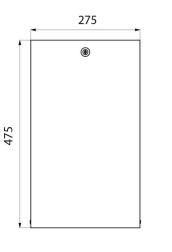

#### Wall-mounted bin with lid and lock, 16 litres - Ref. 6612

Wall-mounted rectangular bin for paper towels and waste paper.
System for fixing a bag in the bin.
With lock and standard DELABIE key.
Bright polished stainless steel lid.
Capacity 16 litres.
Metal thickness: 1mm.
White powder-coated.
Dimensions: 130 x 275 x 475mm.
30-year warranty.

#### Wall-mounted bin with lid and lock, 16 litres - Ref. 6612

| 475mm                 |
|-----------------------|
| 130mm                 |
| 275mm                 |
| 1mm                   |
| White powder-coated   |
| 0                     |
| <b>30</b><br>WARRANTY |
| 500 B                 |
|                       |