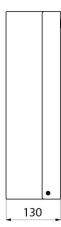

#### DESCRIPTION

Wall-mounted stainless steel bin with lid and lock, 16 litres - Ref. 6617

Wall-mounted rectangular bin for paper-towels and waste paper.
System for fixing a bag in the bin.
With lock and standard DELABIE key.
Bright polished stainless steel lid.
Capacity 16 litres.
Stainless steel thickness: 1mm.
Polished satin stainless steel.
Dimensions: 130 x 275 x 475mm.
30-year warranty.

#### Wall-mounted stainless steel bin with lid and lock, 16 litres - Ref. 6617

| Height          | 475 mm                         |
|-----------------|--------------------------------|
| Depth           | 130 mm                         |
| Width           | 275 mm                         |
| Thickness       | 1mm                            |
|                 |                                |
| Finish          | Polished satin stainless steel |
| Finish<br>Norms | Polished satin stainless steel |
|                 |                                |