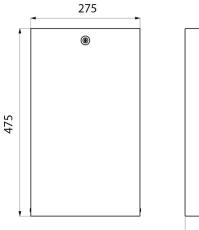

#### DESCRIPTION

Wall-mounted stainless steel bin with lid and lock, 16 litres - Ref. 6617

Wall-mounted rectangular bin for paper-towels and waste paper.
System for fixing a bag in the bin.
With lock and standard DELABIE key.
Bright polished stainless steel lid.
Capacity 16 litres.
Stainless steel thickness: 1mm.
Polished satin stainless steel.
Dimensions: 130 x 275 x 475mm.
30-year warranty.

#### Wall-mounted stainless steel bin with lid and lock, 16 litres - Ref. 6617

| Height          | 475 mm                         |
|-----------------|--------------------------------|
| Depth           | 130 mm                         |
| Width           | 275 mm                         |
| Thickness       | 1mm                            |
|                 |                                |
| Finish          | Polished satin stainless steel |
| Finish<br>Norms | Polished satin stainless steel |
|                 |                                |