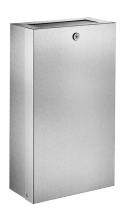

# Wall-mounted stainless steel bin with lid and lock, 16 litres

Ref. 6617

Bin for paper towels and waste paper with lid

#### DESCRIPTION

Wall-mounted stainless steel bin with lid and lock, 16 litres - Ref. 6617

Wall-mounted rectangular bin for paper-towels and waste paper.
System for fixing a bag in the bin.
With lock and standard DELABIE key.
Bright polished stainless steel lid.
Capacity 16 litres.
Stainless steel thickness: 1mm.
Polished satin stainless steel.
Dimensions: 130 x 275 x 475mm.
30-year warranty.

#### ADVANTAGES

Vandal-resistant model with lock

Easy to maintain: standard DELABIE key

Stainless steel: reduces bacterial development