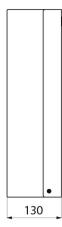

#### DESCRIPTION

Wall-mounted stainless steel bin with lid and lock, 16 litres - Ref. 6617

Wall-mounted rectangular bin for paper-towels and waste paper.
System for fixing a bag in the bin.
With lock and standard DELABIE key.
Bright polished stainless steel lid.
Capacity 16 litres.
Stainless steel thickness: 1mm.
Polished satin stainless steel.
Dimensions: 130 x 275 x 475mm.
30-year warranty.

## **TECHNICAL CHARACTERISTICS**

Wall-mounted stainless steel bin with lid and lock, 16 litres - Ref. 6617

| 475 mm                         |
|--------------------------------|
| 130 mm                         |
| 275 mm                         |
| 1mm                            |
| Polished satin stainless steel |
| 0                              |
| <b>BOD</b>                     |
| REALIZABILITY                  |
|                                |