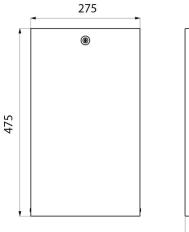

#### DESCRIPTION

Wall-mounted stainless steel bin with lid and lock, 16 litres - Ref. 6617

Wall-mounted rectangular bin for paper-towels and waste paper.
System for fixing a bag in the bin.
With lock and standard DELABIE key.
Bright polished stainless steel lid.
Capacity 16 litres.
Stainless steel thickness: 1mm.
Polished satin stainless steel.
Dimensions: 130 x 275 x 475mm.
30-year warranty.

## **TECHNICAL CHARACTERISTICS**

Wall-mounted stainless steel bin with lid and lock, 16 litres - Ref. 6617

| 475 mm                         |
|--------------------------------|
| 130 mm                         |
| 275 mm                         |
| 1mm                            |
| Polished satin stainless steel |
| 0                              |
| <b>BOD</b>                     |
| REALIZABILITY                  |
|                                |