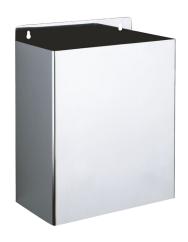

## Wall-mounted stainless steel bin, 13 litres

Ref. 460

Bin for paper towels and waste paper without lid

## DESCRIPTION ADVANTAGES

Wall-mounted stainless steel bin, 13 litres - Ref. 460

 $\label{thm:wall-mounted} Wall-mounted\ rectangular\ stainless\ steel\ bin\ for\ paper\ towels\ and\ waste$ 

paper.

Robust model without lid. Bright polished stainless steel.