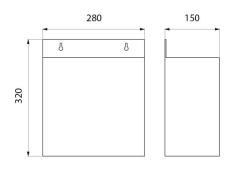

Capacity: 13 litres.

Stainless steel 1mm thick. Dimensions: 150 x 280 x 320mm.

30-year warranty.

## **TECHNICAL CHARACTERISTICS**

Wall-mounted stainless steel bin, 13 litres - Ref. 460

| 320mm                           |
|---------------------------------|
| 150mm                           |
| 280mm                           |
| Bright polished stainless steel |
| 0                               |
|                                 |
|                                 |