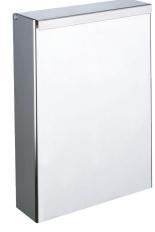

# Wall-mounted stainless steel bin with lid, 4.5 litres

Ref. 465

Bin for paper towels and waste paper with lid

#### DESCRIPTION

Wall-mounted stainless steel bin with lid, 4.5 litres - Ref. 465

Slimline wall-mounted rectangular stainless steel bin for paper towels and waste paper. Robust model with lid. Bright polished stainless steel bin. Capacity 4.5 litres. Stainless steel 1mm thick. Dimensions: 70 x 210 x 310mm. 30-year warranty.