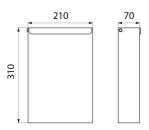

#### DESCRIPTION

Wall-mounted stainless steel bin with lid, 4.5 litres - Ref. 465

Slimline wall-mounted rectangular stainless steel bin for paper towels and waste paper. Robust model with lid. Bright polished stainless steel bin. Capacity 4.5 litres. Stainless steel 1mm thick. Dimensions: 70 x 210 x 310mm. 30-year warranty.

## Wall-mounted stainless steel bin with lid, 4.5 litres - Ref. 465

| Height    | 310mm                           |
|-----------|---------------------------------|
| Depth     | 70mm                            |
| Width     | 210mm                           |
| Thickness | 1mm                             |
| Finish    | Bright polished stainless steel |
| Norms     | 0                               |
| Warranty  | 30 B                            |