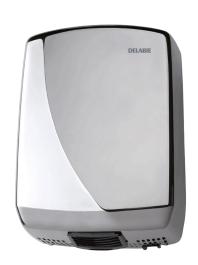

## Automatic hand dryer activated via optical cell, 304 stainless steel

Ref. 6631

Optical cell

Automatic hand dryer activated via optical cell, 304 stainless steel - Ref. 6631

Automatically activated by optical cell.

304 stainless steel cover, bright polished finish.

Dimensions: 124 x 216 x 318mm.

Weight: 3.8kg.

Power: 1,960W. 50 Hz. Airflow: 65 l/second. Flow noise level: 58 dBA.

Class I, IPX1. CE marked, TÜV GS. 3-year warranty.