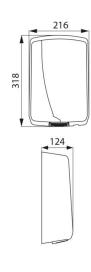

304 stainless steel cover, bright polished finish.

Dimensions: 124 x 216 x 318mm.

Weight: 3.8kg.

Power: 1,960W. 50 Hz. Airflow: 65 l/second. Flow noise level: 58 dBA.

Class I, IPX1. CE marked, TÜV GS. 3-year warranty.

## **TECHNICAL CHARACTERISTICS**

Automatic hand dryer activated via optical cell, 304 stainless steel - Ref. 6631

| Height   | 318mm                                     |
|----------|-------------------------------------------|
| Depth    | 124mm                                     |
| Width    | 216mm                                     |
| Finish   | Bright polished 304 stainless steel cover |
| Norms    | CE ©                                      |
| Warranty | -Si                                       |