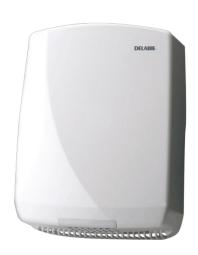

## Hand dryer automatically activated by optical cell, white ABS

Ref. 6621

Optical cell

Hand dryer automatically activated by optical cell, white ABS - Ref. 6621

Automatic hand dryer.

Automatically activated by optical cell.

White ABS cover.

Dimensions: 124 x 216 x 318mm.

Weight: 3.8kg.

Power: 1960 W. 50 Hz. Air flow: 65 l/sec. Low noise level: 58 dBA.

Class II, IPX1. CE, TÜV GS. Warranty: 3 years.