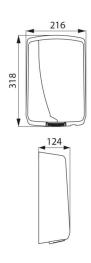

White ABS cover.

Dimensions: 124 x 216 x 318mm.

Weight: 3.8kg.

Power: 1960 W. 50 Hz. Air flow: 65 l/sec. Low noise level: 58 dBA.

Class II, IPX1. CE, TÜV GS. Warranty: 3 years.

## **TECHNICAL CHARACTERISTICS**

Hand dryer automatically activated by optical cell, white ABS - Ref. 6621

| Height   | 318mm               |
|----------|---------------------|
| Depth    | 124mm               |
| Width    | 216mm               |
| Finish   | White ABS cover     |
| Norms    | <b>C</b> € <b>©</b> |
| Warranty | S. Marialist        |