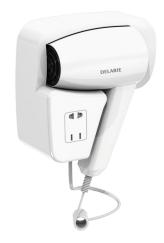

## Wall-mounted hair dryer with shaver socket

Ref. 6624

White ABS

## **DESCRIPTION**

Wall-mounted hair dryer with shaver socket - Ref. 6624

Wall-mounted hair dryer.
Operated by sensor switch.
Safety switch on the cradle.
2 drying temperatures.
Hair dryer for hotels with shaver plug.
White ABS cover.
Dimensions: 110 x 180 x 170mm.

Weight: 1.3kg.

Power: 1,200W. Air flow: 14 l/sec.

Class II. CE, TÜV GS. Warranty: 3 years.