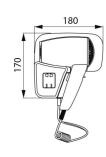

## **DESCRIPTION**

Wall-mounted hair dryer with shaver socket - Ref. 6624

Wall-mounted hair dryer.
Operated by sensor switch.
Safety switch on the cradle.
2 drying temperatures.
Hair dryer for hotels with shaver plug.
White ABS cover.
Dimensions: 110 x 180 x 170mm.

## **TECHNICAL CHARACTERISTICS**

Wall-mounted hair dryer with shaver socket - Ref. 6624

| Height   | 170mm     |
|----------|-----------|
| Width    | 180mm     |
| Finish   | White ABS |
| Norms    | CE ©      |
| Warranty |           |