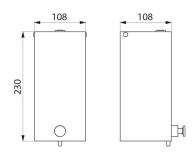

No waste, non-drip (waterproof) pump dispenser.

Wall-mounted soap dispenser with a 30-year warranty.

Bright polished 304 stainless steel finish.

Stainless steel thickness: 1mm.

Dimensions: 108 x 108 x 230mm.

| Height          | 230mm                                |
|-----------------|--------------------------------------|
| Depth           | 108mm                                |
| Width           | 108mm                                |
| Thickness       | 1mm                                  |
|                 |                                      |
| Finish          | 304 stainless steel, bright polished |
| Finish<br>Norms | 304 stainless steel, bright polished |
|                 |                                      |