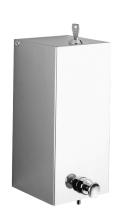

# Wall-mounted liquid soap dispenser, 1 litre

Ref. 6580

Rectangular

DESCRIPTION

Capacity: 1 litre.

#### ADVANTAGES

Vandal-resistant: lock, no waste pump

Bacteriostatic 304 stainless steel

Easy to maintain: standard DELABIE key

#### Wall-mounted liquid soap dispenser, 1 litre - Ref. 6580

Wall-mounted liquid soap dispenser, 1 litre - Ref. 6580

Vandal-resistant model with lock and standard DELABIE key.

Wall-mounted rectangular liquid soap dispenser.

No waste, non-drip (waterproof) pump dispenser.

Wall-mounted soap dispenser with a 30-year warranty.

Bright polished 304 stainless steel finish.

Stainless steel thickness: 1mm.

Dimensions: 108 x 108 x 230mm.