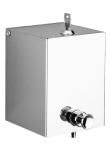

#### DESCRIPTION

Wall-mounted liquid soap dispenser, 0.5 litres - Ref. 6583

Wall-mounted rectangular liquid soap dispenser. Vandal-resistant model with lock and standard DELABIE key. No waste, non-drip (waterproof) pump dispenser. 304 bacteriostatic stainless steel, bright polished finish. Stainless steel thickness: 1mm. Capacity: 0.5 litre. Dimensions: 108 x 108 x 142mm. Wall-mounted soap dispenser with a 30-year warranty.