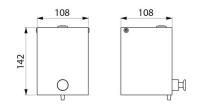

#### Wall-mounted liquid soap dispenser, 0.5 litres - Ref. 6583

| Height          | 142mm                               |
|-----------------|-------------------------------------|
| Depth           | 108mm                               |
| Width           | 108mm                               |
| Thickness       | 1mm                                 |
|                 |                                     |
| Finish          | Bright polished 304 stainless steel |
| Finish<br>Norms | Bright polished 304 stainless steel |
|                 |                                     |