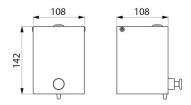

Capacity: 0.5 litre.

Dimensions: 108 x 108 x 142mm.

Wall-mounted soap dispenser with a 30-year warranty.

## TECHNICAL CHARACTERISTICS

Wall-mounted liquid soap dispenser, 0.5 litres - Ref. 6583

| Height        | 142mm                               |
|---------------|-------------------------------------|
| Depth         | 108mm                               |
| Width         | 108mm                               |
| Thickness     | 1mm                                 |
| Finish        | Bright polished 304 stainless steel |
| Norms         | <u> </u>                            |
| Warranty      | 30 g<br>WARRANTY                    |
| Repairability | 50°                                 |