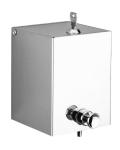

## Wall-mounted liquid soap dispenser, 0.5 litres

Ref. 6583

Rectangular

## **DESCRIPTION**

Wall-mounted liquid soap dispenser, 0.5 litres - Ref. 6583

Wall-mounted rectangular liquid soap dispenser. Vandal-resistant model with lock and standard DELABIE key. No waste, non-drip (waterproof) pump dispenser. 304 bacteriostatic stainless steel, bright polished finish. Stainless steel thickness: 1mm.