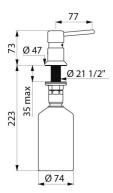

#### Liquid soap dispenser, 0.5-litre - Ref. 729508

| Height        | 73mm, under basin 223mm                |
|---------------|----------------------------------------|
| Spout length  | 77mm                                   |
| Volume        | 0.5L tank                              |
| Finish        | Body and button in chrome-plated brass |
| Norms         |                                        |
| Warranty      | 30 MARRANTY                            |
| Repairability | 50°                                    |