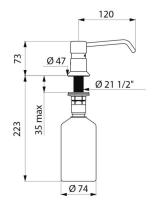

## **TECHNICAL CHARACTERISTICS**

Liquid soap dispenser, 0.5-litre - Ref. 729512

| Height        | 73mm, beneath the basin 223mm                |
|---------------|----------------------------------------------|
| Spout length  | 120mm                                        |
| Volume        | 0.5-litre tank                               |
| Finish        | Chrome-plated brass body and push-<br>button |
| Norms         |                                              |
| Warranty      | 30 gg<br>WARRANTY                            |
| Repairability | 50 g                                         |
|               |                                              |