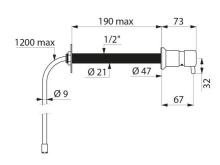

## TECHNICAL CHARACTERISTICS

Liquid soap dispenser - Ref. 729150

| Depth         | 75mm                                         |
|---------------|----------------------------------------------|
| Length        | For walls up to 190mm                        |
| Spout length  | 32mm                                         |
| Finish        | Chrome-plated brass body and push-<br>button |
| Norms         |                                              |
| Warranty      | 30 g                                         |
| Repairability | <b>50</b> 質<br>REPARABILITY                  |
|               |                                              |