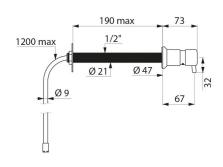

## TECHNICAL CHARACTERISTICS

Liquid soap dispenser - Ref. 729150

| Depth         | 75mm                                     |
|---------------|------------------------------------------|
| Length        | For walls up to 190mm                    |
| Spout length  | 32mm                                     |
| Finish        | Chrome-plated brass body and push-button |
| Norms         | <u> </u>                                 |
| Warranty      | 30 S                                     |
| Repairability | 50 g                                     |