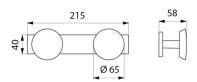

### DESCRIPTION

Bright polished stainless steel round clothes hook, double hook - Ref. 302

Double clothes hook. Wall-mounted robe hook. Bright polished and chrome-plated 304 stainless steel. Concealed fixings. Dimensions: Ø 65 x 215 x 58mm. 30-year warranty.

# Bright polished stainless steel round clothes hook, double hook - Ref. 302

| Height   | Ø 65mm                                            |
|----------|---------------------------------------------------|
| Depth    | 58mm                                              |
| Length   | 215mm                                             |
| Finish   | Chrome-plated and bright polished stainless steel |
| Norms    | <u>(0)</u>                                        |
| Warranty |                                                   |