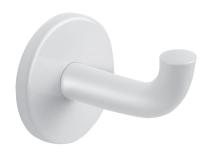

# White powder-coated stainless steel coat hook, long model

Ref. 4047EW

White powder-coated 304 stainless steel

#### DESCRIPTION

White powder-coated stainless steel coat hook, long model - Ref. 4047EW

Designer coat hook, long model. Wall-mounted robe hook. White powder-coated 304 stainless steel. Tube Ø 20mm, metal thickness 1mm. Concealed fixings. Dimensions: Ø 62 x 100 x 73mm. 30-year warranty.