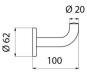

#### DESCRIPTION

White powder-coated stainless steel coat hook, long model - Ref. 4047EW

Designer coat hook, long model. Wall-mounted robe hook. White powder-coated 304 stainless steel. Tube Ø 20mm, metal thickness 1mm. Concealed fixings. Dimensions: Ø 62 x 100 x 73mm. 30-year warranty.

## White powder-coated stainless steel coat hook, long model - Ref. 4047EW

| Height    | 73mm                                    |
|-----------|-----------------------------------------|
| Depth     | 100mm                                   |
| Width     | Ø 62mm                                  |
| Diameter  | Tube Ø 20mm                             |
| Thickness | 1mm                                     |
| Finish    | White powder-coated 304 stainless steel |
| Norms     | 0                                       |
| Warranty  | 30 E                                    |