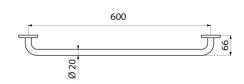

## **TECHNICAL CHARACTERISTICS**

Towel rail - Ref. 510788P

| Depth    | 66mm                                |
|----------|-------------------------------------|
| Length   | 600mm                               |
| Diameter | Ø 20mm                              |
| Finish   | 304 bright polished stainless steel |
| Norms    | <u>©</u>                            |
| Warranty | <b>30</b> §                         |