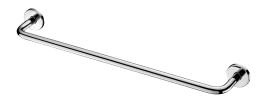

## **Towel rail**

Ref. 510788P

Ø 20mm, 1 rail

## **DESCRIPTION**

Towel rail - Ref. 510788P

Single towel rail for bathrooms.

Designer towel rail.

Robust model.

Ø 20mm rail, length 600mm.

Bright polished bacteriostatic 304 stainless steel.

Wall-mounted towel rail with concealed fixings.