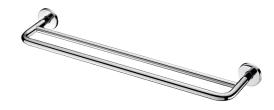

## **Towel rail**

Ref. 510790P

Ø 20mm, 2 rails

## **DESCRIPTION**

Towel rail - Ref. 510790P

Towel rail for bathrooms.
Twin rail designer towel rail.
Robust model.
Ø 20mm and Ø 16mm rails, length 600mm.
Bright polished 304 bacteriostatic stainless steel.
Towel rail with concealed fixings.
30-year warranty.

## **ADVANTAGES**

Robust model with concealed fixings

Bacteriostatic 304 stainless steel