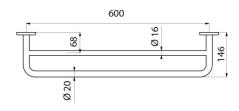

## **TECHNICAL CHARACTERISTICS**

Towel rail - Ref. 510790P

| Depth    | 146mm                               |
|----------|-------------------------------------|
| Length   | 600mm                               |
| Diameter | Ø 20mm and Ø 16mm                   |
| Finish   | 304 bright polished stainless steel |
| Norms    | <u> </u>                            |
| Warranty | 30 g<br>warany                      |