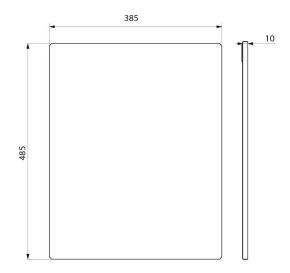

5 fixing points. Concealed fixings.

For installation on a flat surface.

Unbreakable mirror.

Dimensions: 10 x 385 x 485mm.

30-year warranty.

## **TECHNICAL CHARACTERISTICS**

Stainless steel rectangular mirror, H. 500mm - Ref. 3452

| Height   | 485mm                                 |
|----------|---------------------------------------|
| Depth    | 10mm                                  |
| Width    | 385mm                                 |
| Finish   | "Mirror" polished 304 stainless steel |
| Warranty | 30 g                                  |