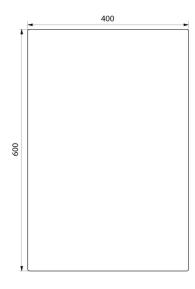

Stainless steel thickness: 1mm.

Self-adhesive.

For installation on a flat surface.

Unbreakable mirror.

Dimensions: 1 x 600 x 400mm.

30-year warranty.

## **TECHNICAL CHARACTERISTICS**

Self-adhesive rectangular stainless steel mirror, H. 600mm - Ref. 3453

| Height   | 600mm                                 |
|----------|---------------------------------------|
| Depth    | 1mm                                   |
| Width    | 400mm                                 |
| Finish   | "Mirror" polished 304 stainless steel |
| Warranty | 30 g                                  |