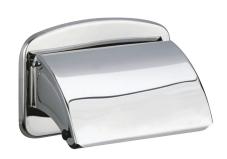

## Toilet roll holder with spindle

Ref. 566TER

For rolls, with lid

## **DESCRIPTION**

Toilet roll holder with spindle - Ref. 566TER

Wall-mounted Hypereco toilet roll holder. Toilet roll holder with spindle. Bright polished stainless steel. Dimensions: 100 x 134 x 85mm.