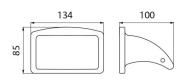

## **DESCRIPTION**

Toilet roll holder with spindle - Ref. 566TER

Wall-mounted Hypereco toilet roll holder. Toilet roll holder with spindle. Bright polished stainless steel. Dimensions: 100 x 134 x 85mm.

## **TECHNICAL CHARACTERISTICS**

Toilet roll holder with spindle - Ref. 566TER

| Height   | 85mm                            |
|----------|---------------------------------|
| Depth    | 100mm                           |
| Width    | 134mm                           |
| Finish   | Bright polished stainless steel |
| Warranty | 30 g                            |