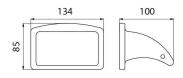

## **DESCRIPTION**

Toilet roll holder with spindle - Ref. 566TER

Wall-mounted Hypereco toilet roll holder. Toilet roll holder with spindle. Bright polished stainless steel. Dimensions: 100 x 134 x 85mm.

## TECHNICAL CHARACTERISTICS

Toilet roll holder with spindle - Ref. 566TER

| Height   | 85mm                            |
|----------|---------------------------------|
| Depth    | 100mm                           |
| Width    | 134mm                           |
| Finish   | Bright polished stainless steel |
| Warranty | 30 g                            |