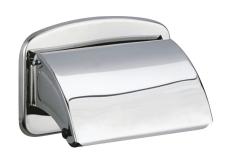

## Toilet roll holder with spindle

Ref. 566TER

For rolls, with lid

## **DESCRIPTION**

Toilet roll holder with spindle - Ref. 566TER

Wall-mounted Hypereco toilet roll holder. Toilet roll holder with spindle. Bright polished stainless steel. Dimensions: 100 x 134 x 85mm.