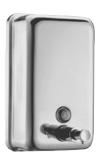

#### DESCRIPTION

Wall-mounted liquid soap dispenser, 1.2 litres - Ref. 6567

Wall-mounted liquid soap dispenser.
Bacteriostatic bright polished 304 stainless steel.
One piece.
With lock.
Capacity: 1.2 litres.
Level control.
Concealed fixings.
Refill trap hinged at the top.
Dimensions: 70 x 125 x 210mm.
Possible to order the valve assembly (ref. 6568) and a control level window (ref. 6569) separately.
Wall-mounted soap dispenser with a 30-year warranty.