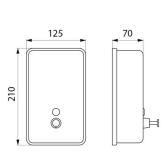

#### DESCRIPTION

Wall-mounted liquid soap dispenser, 1.2 litres - Ref. 6567

Wall-mounted liquid soap dispenser.
Bacteriostatic bright polished 304 stainless steel.
One piece.
With lock.
Capacity: 1.2 litres.
Level control.
Concealed fixings.
Refill trap hinged at the top.
Dimensions: 70 x 125 x 210mm.
Possible to order the valve assembly (ref. 6568) and a control level window (ref. 6569) separately.
Wall-mounted soap dispenser with a 30-year warranty.

#### Wall-mounted liquid soap dispenser, 1.2 litres - Ref. 6567

| Height   | 210mm                               |
|----------|-------------------------------------|
| Depth    | 70mm                                |
| Width    | 125mm                               |
| Finish   | Bright polished 304 stainless steel |
| Warranty | 30 MARRANTY                         |