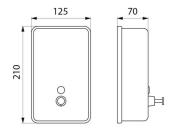

Window for monitoring soap level.

Concealed fixings.

Refill trap hinged at the top. Dimensions: 70 x 125 x 210mm.

Possible to order the valve assembly (ref. 6568) and a control level window

(ref. 6569) separately.

## TECHNICAL CHARACTERISTICS

Wall-mounted liquid soap dispenser, 1.2 litres - Ref. 6566

| Height   | 210mm                              |
|----------|------------------------------------|
| Depth    | 70mm                               |
| Width    | 125mm                              |
| Finish   | Polished satin 304 stainless steel |
| Warranty | 30 g                               |