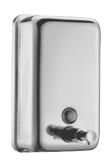

## **DESCRIPTION**

Wall-mounted liquid soap dispenser, 1.2 litres - Ref. 6566

Wall-mounted liquid soap dispenser.

Polished satin bacteriostatic 304 stainless steel.

One piece.

With lock.

Capacity: 1.2 litre.

Window for monitoring soap level.

Concealed fixings.

Refill trap hinged at the top. Dimensions: 70 x 125 x 210mm.

Possible to order the valve assembly (ref. 6568) and a control level window

(ref. 6569) separately.