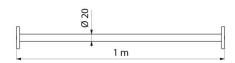

## **DESCRIPTION**

Straight curtain rail - Ref. 2359

Cut-to-size shower curtain rail.

Concealed fixings.

Rod for shower curtains made from bright polished 304 stainless steel tube, 1mm thick

Dimensions: Ø 20mm, 1m can be cut to size.

## **TECHNICAL CHARACTERISTICS**

Straight curtain rail - Ref. 2359

| Length   | 1m                              |
|----------|---------------------------------|
| Diameter | Ø 20mm                          |
| Finish   | Bright polished stainless steel |
| Warranty | 30 g                            |