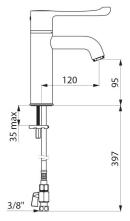

# SECURITHERM thermostatic basin mixer

Ref. H9600

Single hole sequential thermostatic mixer H.95mm L.120mm

Supplied with F3/8" PEX flexibles with chrome-plated brass stopcocks.

Fixing reinforced via 2 stainless steel rods.

Mixer ideal for healthcare facilities, retirement and care homes, hospitals and clinics.

#### SECURITHERM thermostatic basin mixer - Ref. H9600

| Connector           | F3/8"                                       |
|---------------------|---------------------------------------------|
| Technology          | SECURITHERM Securitouch sequential<br>mixer |
| Drop height         | 95mm                                        |
| Spout length        | 120mm                                       |
| Flow rate           | 5 lpm at 3 bar                              |
| Temperature limiter | Yes                                         |
| Finish              | Chrome-plated brass                         |
| Norms               | ACS JURAS 🔅 🙆 🖪                             |
| Warranty            | 30 KARRANTY                                 |