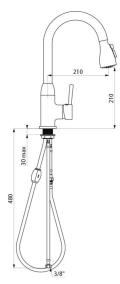

#### Mechanical mixer with retracting hand spray - Ref. 2597

| Connector           | F3/8"               |
|---------------------|---------------------|
| Height              | 408mm               |
| Drop height         | 210mm               |
| Spout length        | 210mm               |
| Flow rate           | 5 lpm at 3 bar      |
| Temperature limiter | Yes                 |
| Finish              | Chrome-plated brass |
| Norms               | ACS 🙆 🖪             |
| Warranty            | 30 EX<br>WARRANTY   |