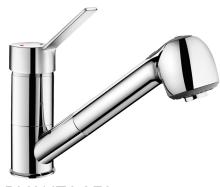

## TECHNICAL CHARACTERISTICS

Mechanical mixer with retracting hand spray - Ref. 2211

| Connector           | F3/8"               |
|---------------------|---------------------|
| Height              | 162mm               |
| Drop height         | 105mm               |
| Spout length        | 200mm               |
| Flow rate           | 7 lpm at 3 bar      |
| Temperature limiter | Yes                 |
| Finish              | Chrome-plated brass |
| Norms               | ACS (1)             |
| Warranty            | 30 WARRANTY         |