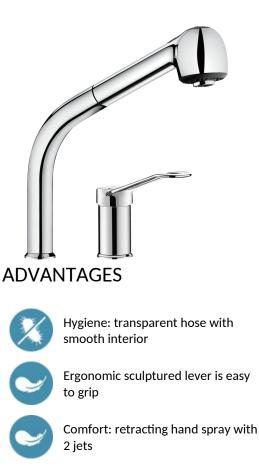

## DESCRIPTION

Mechanical mixer set and column with retracting hand spray - Ref. 2599

Mechanical mixer set and column with retracting hand spray. Swivelling column H. 195mm L. 215mm with retracting hand spray with 2 jet options: flow straightener/rain effect. Ø 35mm ceramic cartridge with pre-set maximum temperature limiter. Securitouch thermal insulation prevents burns. Single hole mixer body and column with smooth interior. Flow rate 7 lpm at 3 bar. Sculptured control lever. Mixed water brass outlet L. 160mm. BIOSAFE flexible shower hose reduces bacterial proliferation: transparent polyurethane flexible hose, smooth interior and exterior. Flexible with narrow diameter (interior Ø 6mm), low water volume. Special counterweight. Chrome-plated brass body. F<sup>%</sup>" PEX flexibles. Reinforced fixing via 2 stainless steel rods. Sink mixer with hand spray, ideal for healthcare facilities, retirement and care homes, hospitals and clinics. Single hole mixer, ideal for people with reduced mobility. Single control mixer with 30-year warranty.