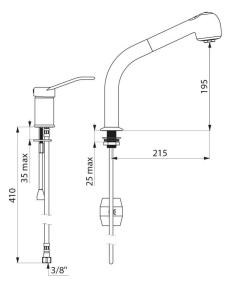

## **TECHNICAL CHARACTERISTICS**

Mechanical mixer set and column with retracting hand spray - Ref. 2599

| Connector           | F3/8"               |
|---------------------|---------------------|
| Drop height         | 195mm               |
| Spout length        | 215mm               |
| Flow rate           | 7 lpm at 3 bar      |
| Temperature limiter | Yes                 |
| Finish              | Chrome-plated brass |
| Norms               | ACS 🙆 🖪             |
| Warranty            | 30 KM               |
| Repairability       | REPARABILITY        |