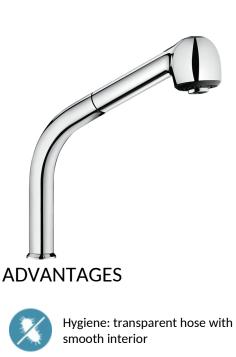

#### Swivelling column with retracting hand spray H. 200mm - Ref. 1316

Swivelling column H. 195mm L. 215mm for mixers with retracting hand spray. Column with retracting hand spray with 2 jet options with diverter (flow straightener/rain effect).

Securitouch thermal insulation prevents burns.

Column with smooth interior (reduces bacterial development).

BIOSAFE flexible hose reduces the spread of germs: transparent polyurethane flexible hose ensures replacement if biofilm is present, smooth interior and exterior.

Narrow flexible (interior Ø 6mm), low water volume. Specific counterweight. Body in chrome-plated brass. Sink column with 30-year warranty.

Comfort: retracting hand spray with 2 jet options

Fixed by a back nut