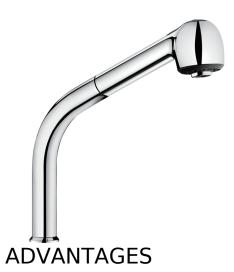

## Swivelling column with retracting hand spray H. 200mm

Ref. 1316

Swivelling column with retracting hand spray H. 200mm - Ref. 1316

Swivelling column H. 195mm L. 215mm for mixers with retracting hand spray.

## TECHNICAL CHARACTERISTICS

Swivelling column with retracting hand spray H. 200mm - Ref. 1316

| Drop height   | 195mm            |
|---------------|------------------|
| Spout length  | 215mm            |
| Norms         | ACS ①            |
| Warranty      | 30 g<br>WARRANTY |
| Repairability | 50° S            |