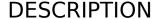

## Swivelling column with retracting hand spray H. 200mm

Ref. 1316

Swivelling column with retracting hand spray H. 200mm - Ref. 1316

Swivelling column H. 195mm L. 215mm for mixers with retracting hand spray.

Column with retracting hand spray with 2 jet options with diverter (flow straightener/rain effect).

Securitouch thermal insulation prevents burns.

Column with smooth interior (reduces bacterial development). BIOSAFE flexible hose reduces the spread of germs:

transparent polyurethane flexible hose ensures replacement if biofilm is present, smooth interior and exterior.

Narrow flexible (interior Ø 6mm), low water volume. Specific counterweight.

Body in chrome-plated brass.

Sink column with 30-year warranty.