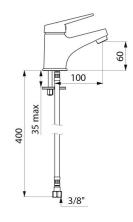

## TECHNICAL CHARACTERISTICS

Mechanical basin mixer - Ref. 2221

| Connector           | F3/8"               |
|---------------------|---------------------|
| Drop height         | 60mm                |
| Spout length        | 100mm               |
| Flow rate           | 5 lpm               |
| Temperature limiter | Yes                 |
| Finish              | Chrome-plated brass |
| Norms               | ACS ( )             |
| Warranty            | 30 gg<br>WARRANTY   |
| Repairability       | 50° REVINABILITY    |
|                     |                     |