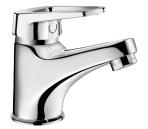

## Mechanical basin mixer

Ref. 2221

Single hole mechanical mixer H. 60mm, L. 100mm

## **DESCRIPTION**

Mechanical basin mixer - Ref. 2221

Deck-mounted mechanical basin mixer.

Single hole mechanical mixer H. 60mm L. 100mm fitted with a hygienic flow straightener.

Ø 35mm classic ceramic cartridge with pre-set maximum temperature limiter. Flow rate regulated at 5 lpm at 3 bar.