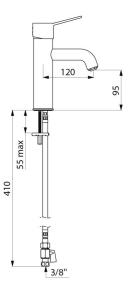

# **BIOCLIP** mechanical basin mixer

Ref. 2821T

Single hole mechanical removable mixer H. 95mm L. 120mm, solid lever

### **TECHNICAL CHARACTERISTICS**

| BIOCLIP mechanical basin mixer - Ref. 2821T |                         |
|---------------------------------------------|-------------------------|
| Connector                                   | F3/8"                   |
| Technology                                  | BIOCLIP removable mixer |
| Drop height                                 | 95mm                    |
| Spout length                                | 120mm                   |
| Flow rate                                   | 5 lpm at 3 bar          |
| Temperature limiter                         | Yes                     |
| Finish                                      | Chrome-plated brass     |
| Norms                                       | ACS WRAS 🕥 🖪            |
| Warranty                                    | <b>30</b><br>WARRANTY   |
| Repairability                               |                         |