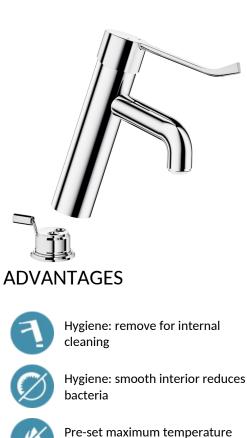

## **BIOCLIP** mechanical basin mixer

Ref. 2820L

Single hole removable mechanical mixer H.95mm L.120mm, Hygiene lever

## DESCRIPTION

BIOCLIP mechanical basin mixer - Ref. 2820L

Deck-mounted mechanical basin mixer. BIOCLIP mechanical mixer: mixer can be removed entirely for cleaning and disinfection. Single hole mixer with spout H. 95mm L. 120mm fitted with a hygienic BIOSAFE nozzle. Spout suitable for fiitting a BIOFIL point-of-use filter. Ø 35mm ceramic cartridge with pre-set maximum temperature limiter. Body and spout with smooth interiors and low water volume. Flow rate limited to 5 lpm at 3 bar. Hygiene control lever 150mm. Ergonomic pop-up waste 1 1/4" made from brass. Supplied with PEX flexibles F3/8" with stopcocks in chrome-plated brass. Fixing reinforced by 2 stainless steel rods. Mechanical mixer ideal for healthcare facilities, retirement and care homes,

Mechanical mixer ideal for healthcare facilities, retirement and care home hospitals and clinics.

Single hole mixer suitable for people with reduced mobility.

Mixer with 30-year warranty.

Also available with copper tails.

Pre-set maximum temperature limiter