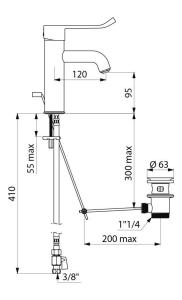

## **BIOCLIP** mechanical basin mixer

Ref. 2820L

Single hole removable mechanical mixer H.95mm L.120mm, Hygiene lever

## **TECHNICAL CHARACTERISTICS**

| <b>BIOCLIP</b> mechanical basin mixer | · - | Ref. | 2820L |
|---------------------------------------|-----|------|-------|
|---------------------------------------|-----|------|-------|

| Connector           | F3/8"                   |
|---------------------|-------------------------|
| Technology          | BIOCLIP removable mixer |
| Drop height         | 95mm                    |
| Spout length        | 120mm                   |
| Flow rate           | 5 lpm at 3 bar          |
| Temperature limiter | Yes                     |
|                     |                         |
| Finish              | Chrome-plated brass     |
| Finish<br>Norms     | Chrome-plated brass     |
|                     |                         |
| Norms               |                         |