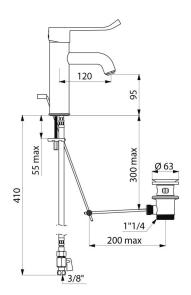

## **DESCRIPTION**

BIOCLIP mechanical basin mixer - Ref. 2820L

Deck-mounted mechanical basin mixer.

BIOCLIP mechanical mixer: mixer can be removed entirely for cleaning and disinfection.

Single hole mixer with spout H. 95mm L. 120mm fitted with a hygienic BIOSAFE nozzle.

Spout suitable for fiitting a BIOFIL point-of-use filter.

Ø 35mm ceramic cartridge with pre-set maximum temperature limiter.

Body and spout with smooth interiors and low water volume.

Flow rate limited to 5 lpm at 3 bar.

Hygiene control lever 150mm.

Ergonomic pop-up waste 1 1/4" made from brass.

Supplied with PEX flexibles F3/8" with stopcocks in chrome-plated brass. Fixing reinforced by 2 stainless steel rods.

Mechanical mixer ideal for healthcare facilities, retirement and care homes, hospitals and clinics.

## **TECHNICAL CHARACTERISTICS**

BIOCLIP mechanical basin mixer - Ref. 2820L

| Connector           | F3/8"                   |
|---------------------|-------------------------|
| Technology          | BIOCLIP removable mixer |
| Drop height         | 95mm                    |
| Spout length        | 120mm                   |
| Flow rate           | 5 lpm at 3 bar          |
| Temperature limiter | Yes                     |
| Finish              | Chrome-plated brass     |
| Norms               | ACS WARRES ( )          |
| Warranty            | 30g<br>WASTANTY         |
| Repairability       | 50°S                    |
|                     |                         |