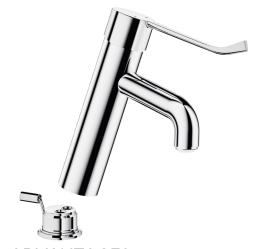

## BIOCLIP mechanical basin mixer

Ref. 2820L

Single hole removable mechanical mixer H.95mm L.120mm, Hygiene lever

## **DESCRIPTION**

BIOCLIP mechanical basin mixer - Ref. 2820L

Deck-mounted mechanical basin mixer.

BIOCLIP mechanical mixer: mixer can be removed entirely for cleaning and disinfection.

Single hole mixer with spout H. 95mm L. 120mm fitted with a hygienic BIOSAFE nozzle.