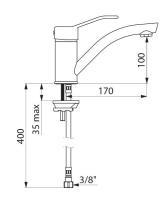

## **TECHNICAL CHARACTERISTICS**

Mechanical basin mixer - Ref. 2522

| Connector           | F3/8"                |
|---------------------|----------------------|
| Height              | 143mm                |
| Drop height         | 100mm                |
| Spout length        | 170mm                |
| Flow rate           | 5 lpm at 3 bar       |
| Temperature limiter | Yes                  |
| Finish              | Chrome-plated brass  |
| Norms               | ACS (I) (I)          |
| Warranty            | 30 gg<br>WARRANTY    |
| Repairability       | 50 g<br>REPARABILITY |