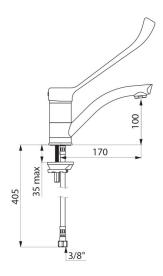

## **TECHNICAL CHARACTERISTICS**

Mechanical basin mixer - Ref. 2522L

| Connector           | F3/8"               |
|---------------------|---------------------|
| Height              | 267mm               |
| Drop height         | 100mm               |
| Spout length        | 170mm               |
| Flow rate           | 5 lpm at 3 bar      |
| Temperature limiter | Yes                 |
| Finish              | Chrome-plated brass |
| Norms               | ACS (1)             |
| Warranty            | 30 gg<br>WARRANTY   |
| Repairability       | 50° B               |