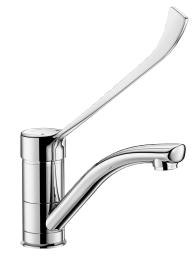

## Mechanical basin mixer

Ref. 2522L

Single hole mechanical mixer with swivelling spout H. 100mm L. 170mm

## **DESCRIPTION**

Mechanical basin mixer - Ref. 2522L

Deck-mounted mechanical basin mixer.

Single hole mechanical mixer with swivelling spout H. 100mm L. 170mm fitted with a hygienic flow straightener.

Spout suitable for fitting a BIOFIL point-of-use filter.