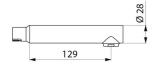

## Stainless steel BIOCLIP spout

Ref. 20002

Spout L. 129mm  $\emptyset$ 28mm for mixers with removable spouts

## **DESCRIPTION**

Stainless steel BIOCLIP spout - Ref. 20002

Removable stainless steel BIOCLIP spout L. 129mm Ø 28mm for cleaning and internal disinfection or autoclaving. Spouts fitted with a hygienic flow straightener, suitable for fitting a BIOFIL point-of-use filter.

## TECHNICAL CHARACTERISTICS

Stainless steel BIOCLIP spout - Ref. 20002

| Spout length | 129mm           |
|--------------|-----------------|
| Finish       | Stainless steel |
| Norms        | ACS WRAS ()     |
| Warranty     | 30 <sup>§</sup> |