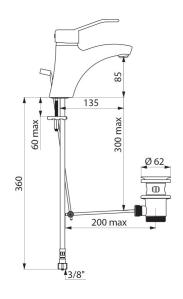

## **TECHNICAL CHARACTERISTICS**

SECURITHERM EP pressure-balancing basin mixer - Ref. 2520EP

| Connector           | F3/8"                           |
|---------------------|---------------------------------|
| Technology          | SECURITHERM EP mechanical mixer |
| Height              | 165mm                           |
| Drop height         | 85mm                            |
| Spout length        | 135mm                           |
| Flow rate           | 5 lpm at 3 bar                  |
| Temperature limiter | Yes                             |
| Finish              | Chrome-plated brass             |
| Norms               | ACS 🧵 🚇                         |
| Warranty            | 30g<br>WARRANTY                 |
| Repairability       | 50g<br>REPARABILITY             |
|                     |                                 |