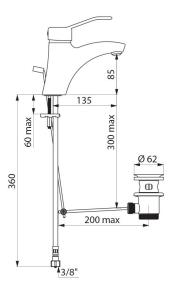

# SECURITHERM EP pressurebalancing basin mixer

Ref. 2520EP

Single hole mechanical mixer H. 85mm, L. 135mm

#### SECURITHERM EP pressure-balancing basin mixer - Ref. 2520EP

Deck-mounted mechanical basin mixer with pressure-balancing. Single hole mixer with spout H. 85mm L. 135mm with BIOSAFE hygienic spout outlet.

| Connector           | F3/8"                           |
|---------------------|---------------------------------|
| Technology          | SECURITHERM EP mechanical mixer |
| Height              | 165mm                           |
| Drop height         | 85mm                            |
| Spout length        | 135mm                           |
| Flow rate           | 5 lpm at 3 bar                  |
| Temperature limiter | Yes                             |
| Finish              | Chrome-plated brass             |
| Norms               | ACS 📜 🙆 🖪                       |
| Warranty            | 30 K                            |
| Repairability       | REDARABILITY                    |