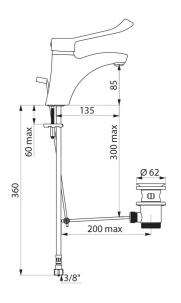

## SECURITHERM EP pressurebalancing basin mixer

Ref. 2520LEP

Single hole mechanical mixer H. 85mm, L. 135mm

SECURITHERM EP pressure-balancing basin mixer - Ref. 2520LEP

Deck-mounted mechanical basin mixer with pressure-balancing. Single hole mixer with spout H. 85mm L. 135mm with BIOSAFE hygienic spout outlet.

## **TECHNICAL CHARACTERISTICS**

SECURITHERM EP pressure-balancing basin mixer - Ref. 2520LEP

| Connector           | F3/8"                           |
|---------------------|---------------------------------|
| Technology          | SECURITHERM EP mechanical mixer |
| Height              | 185mm                           |
| Drop height         | 85mm                            |
| Spout length        | 135mm                           |
| Flow rate           | 5 lpm at 3 bar                  |
| Temperature limiter | Yes                             |
| Finish              | Chrome-plated brass             |
| Norms               | ACS 📜 🚇                         |
| Warranty            | 30 gg<br>WARRANTY               |
| Repairability       | 50 g                            |