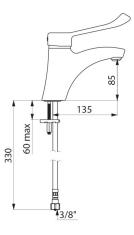

# **SECURITHERM EP pressure**balancing basin mixer

Ref. 2521LEP

Single hole mechanical mixer H. 85mm, L. 135mm

#### SECURITHERM EP pressure-balancing basin mixer - Ref. 2521LEP

Deck-mounted mechanical basin mixer with pressure-balancing basin mixer. Single hole mixer with spout H. 85mm L. 135mm fitted with BIOSAFE hygienic spout outlet.

| Connector           | F3/8"                           |
|---------------------|---------------------------------|
| Technology          | SECURITHERM EP mechanical mixer |
| Height              | 185mm                           |
| Drop height         | 85mm                            |
| Spout length        | 135mm                           |
| Flow rate           | 5 lpm at 3 bar                  |
| Temperature limiter | Yes                             |
| Finish              | Chrome-plated brass             |
| Norms               | ACS 🎽 🙆 🖪                       |
| Warranty            | 30 MARRANTY                     |
| Repairability       | <b>FEDALAALIEN</b>              |