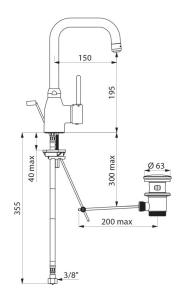

# Mechanical basin mixer

Ref. 2506T1

Single hole mechanical mixer with swivelling spout H. 195mm L. 150mm

## **DESCRIPTION**

Mechanical basin mixer - Ref. 2506T1

Deck-mounted mechanical basin mixer.

Single hole mechanical mixer with swivelling spout H. 195mm L. 150mm fitted with a BIOSAFE hygienic outlet.

 $\ensuremath{\text{\varnothing}}$  35mm ceramic cartridge with maximum temperature limiter supplied but not installed.

#### **TECHNICAL CHARACTERISTICS**

Mechanical basin mixer - Ref. 2506T1

| Connector     | F3/8"               |
|---------------|---------------------|
| Drop height   | 195mm               |
| Spout length  | 150mm               |
| Flow rate     | 5 lpm at 3 bar      |
| Finish        | Chrome-plated brass |
| Norms         | ACS 🕚 🗓             |
| Warranty      | 30g warranty        |
| Repairability | 50° g               |