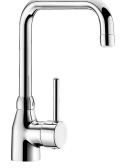

## Mechanical basin mixer

Ref. 25061T1

Single hole mechanical mixer with swivelling spout H. 195mm L. 150mm

## **DESCRIPTION**

Mechanical basin mixer - Ref. 25061T1

Deck-mounted mechanical basin mixer.

Single hole mechanical mixer with swivelling spout H. 195mm L. 150mm fitted with a BIOSAFE hygienic outlet.

 $\ensuremath{\text{\varnothing}}$  35mm classic ceramic cartridge with maximum temperature limiter supplied but not installed.

Spout with smooth interior.

Flow rate limited to 5 lpm at 3 bar.

Slimline control lever.

No pop-up waste.

F3/8" PEX flexibles.

Fixing reinforced by 2 stainless steel rods.

Mechanical mixer ideal for healthcare facilities, retirement and care homes, hospitals and clinics.