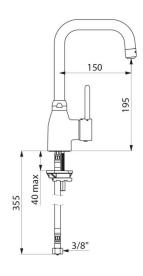

## Mechanical basin mixer

Ref. 25061T1

Single hole mechanical mixer with swivelling spout H. 195mm L. 150mm

## **DESCRIPTION**

Mechanical basin mixer - Ref. 25061T1

Deck-mounted mechanical basin mixer.

Single hole mechanical mixer with swivelling spout H. 195mm L. 150mm fitted with a BIOSAFE hygienic outlet.

 $\ensuremath{\text{\varnothing}}$  35mm classic ceramic cartridge with maximum temperature limiter supplied but not installed.

## **TECHNICAL CHARACTERISTICS**

Mechanical basin mixer - Ref. 25061T1

| Connector     | F3/8"               |
|---------------|---------------------|
| Drop height   | 195mm               |
| Spout length  | 150mm               |
| Flow rate     | 5 lpm at 3 bar      |
| Finish        | Chrome-plated brass |
| Norms         | ACS 🗓 🔘             |
| Warranty      | 30 S WARRANTY       |
| Repairability | 50g<br>REPARABILITY |
|               |                     |