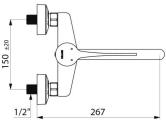

 $\emptyset$  40mm standard ceramic cartridge with pre-set maximum temperature limiter.

Flow rate 26 lpm at 3 bar.

Hygiene control lever L. 150mm.

Mixer with 150mm centres supplied with offset STOP/CHECK wall connectors, M1/2" M3/4", suitable for hospitals.

#### Mechanical sink mixer - Ref. 2519L

| Connector     | M1/2"               |
|---------------|---------------------|
| Spout length  | 200mm               |
| Flow rate     | 26 lpm              |
| Finish        | Chrome-plated brass |
| Norms         | ACS 🙆 🖪             |
| Warranty      |                     |
| Repairability | TEDAKABUTY          |
|               |                     |