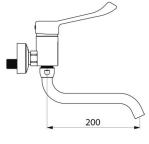

### DESCRIPTION

Mechanical sink mixer - Ref. 2519L

Wall-mounted mechanical sink mixer. Wall-mounted mixer with swivelling, tubular spout L. 200mm with smooth interior (reduces bacterial development). Auto-draining under-spout Ø 22mm with star-shaped, brass flow straightener.

#### Mechanical sink mixer - Ref. 2519L

| Connector     | M1/2"               |
|---------------|---------------------|
| Spout length  | 200mm               |
| Flow rate     | 26 lpm              |
| Finish        | Chrome-plated brass |
| Norms         | ACS 🙆 🖪             |
| Warranty      |                     |
| Repairability | TEDAKABUTY          |
|               |                     |