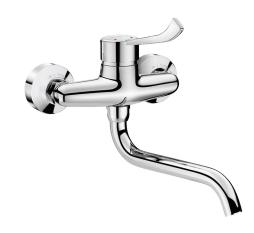

# **Mechanical sink mixer**

Ref. 2519L

Wall-mounted mixer with swivelling spout L. 200, Hygiene lever L. 150

### DESCRIPTION

Mechanical sink mixer - Ref. 2519L

Wall-mounted mechanical sink mixer. Wall-mounted mixer with swivelling, tubular spout L. 200mm with smooth interior (reduces bacterial development). Auto-draining under-spout Ø 22mm with star-shaped, brass flow straightener.