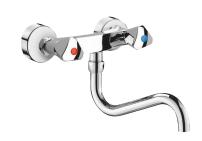

## Wall-mounted mechanical sink mixer

Ref. 5445T2S

Wall-mounted mixer with swivelling spout L. 200mm

## **DESCRIPTION**

Wall-mounted mechanical sink mixer - Ref. 5445T2S

Wall-mounted mechanical sink mixer with swivelling, Ø 22mm tubular underspout L. 200mm with star-shaped, brass flow straightener. Spout with smooth interior (reduced bacterial development).

Flow rate 45 lpm at 3 bar. Chrome-plated metal control knobs with ceramic valve heads. Supplied with offset standard connectors, M1/2" M3/4". 30-year warranty.