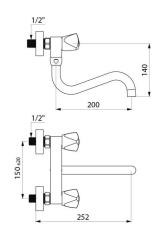

## TECHNICAL CHARACTERISTICS

Wall-mounted mechanical sink mixer - Ref. 5445T2S

| Connector     | M1/2"               |
|---------------|---------------------|
| Depth         | 252mm               |
| Spout length  | 200mm               |
| Flow rate     | 45 lpm              |
| Finish        | Chrome-plated brass |
| Norms         | ACS 🗓 🔘             |
| Warranty      | 30 S WARRANTY       |
| Repairability | 50 g                |
|               |                     |