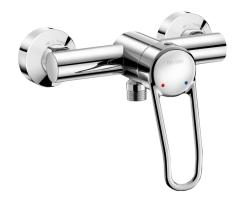

## Securitouch mechanical shower mixer

Ref. 2739

Wall-mounted single control mixer, sculptured control lever

## DESCRIPTION

Securitouch mechanical shower mixer - Ref. 2739

Wall-mounted single control mechanical shower mixer.
Wall-mounted single control mixer with Securitouch thermal insulation to prevent burns.
Ø 40mm ceramic cartridge with pre-set maximum temperature limiter.
Body with smooth interior and low water volume.
Flow rate regulated at 9 lpm.
Chrome-plated brass body and sculptured control lever.
M1/2" shower outlet with integrated non-return valve.
Mixer with offset STOP/CHECK connectors, M1/2" M3/4".
Mechanical mixer ideal for healthcare facilities, retirement and care homes, hospitals and clinics.
Shower mixer suitable for people with reduced mobility.
Mixer with 30-year warranty.

**ADVANTAGES** 

Maximum hygiene: smooth interior reduces bacteria

Securitouch thermal insulation prevents burns

Maximum hygiene: low water volume.

Ergonomic: sculptured lever is easy to grip