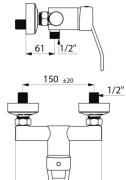

## TECHNICAL CHARACTERISTICS

| Securitouch mechanical shower mixer - Ref. 27 | '39 |
|-----------------------------------------------|-----|
|-----------------------------------------------|-----|

| Connector           | M1/2"                            |
|---------------------|----------------------------------|
| Technology          | Securitouch shower mixer         |
| Depth               | 150mm                            |
| Width               | 182mm                            |
| Flow rate           | 9 lpm                            |
| Temperature limiter | Yes                              |
| Finish              | Chrome-plated brass              |
| Norms               | ACS WRAS 🙆 🗓 🛷                   |
| Warranty            | 30 B                             |
| Repairability       | 50 <sup>18</sup><br>REJAKABILITY |

182