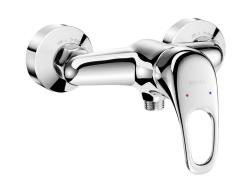

## Mechanical shower mixer

Ref. 2239

Wall-mounted single control mixer, sculptured control lever

## **DESCRIPTION**

Mechanical shower mixer - Ref. 2239

Wall-mounted single control mechanical shower mixer.

 $\emptyset$  40mm classic ceramic cartridge with pre-set maximum temperature limiter. Flow rate regulated at 9 lpm.

Chrome-plated brass body and sculptured control lever.

M1/2" shower outlet with integrated non-return valve.

Mixer with offset STOP/CHECK wall connectors, M1/2" M3/4".

Mechanical mixer ideal for healthcare facilities, retirement and care homes, hospitals and clinics.

Shower mixer suitable for people with reduced mobility.

Mixer with 30-year warranty.

## **ADVANTAGES**

Pre-set maximum temperature limiter

Ergonomic: sculptured lever is easy to grip

Water savings: flow rate regulated at 9 lpm