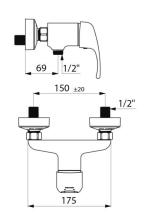

## **TECHNICAL CHARACTERISTICS**

Mechanical shower mixer - Ref. 2239

| Connector           | M1/2"               |
|---------------------|---------------------|
| Width               | 175mm               |
| Flow rate           | 9 lpm               |
| Temperature limiter | Yes                 |
| Finish              | Chrome-plated brass |
| Norms               | ACS OF O O          |
| Warranty            | 30 gg<br>WARRANTY   |
| Repairability       | 56 g                |