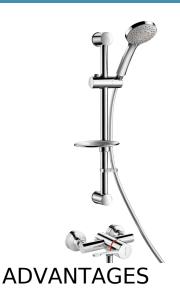

Mixer ideal for healthcare facilities, retirement and care homes, hospitals and clinics

• Sliding shower head holder (ref. 813) on a chrome-plated riser rail (ref. 821) with soap dish and flexible shower hose (ref. 836T1).

• Shower head retaining collar (ref. 830). Suitable for people with reduced mobility.

30-year warranty.