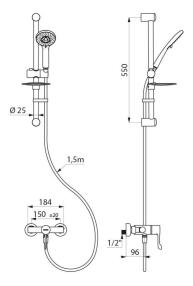

#### Shower kit with thermostatic mixer - Ref. H9630KIT

| Connector           | M1/2"                                      |
|---------------------|--------------------------------------------|
| Technology          | SECURITHERM single control,<br>Securitouch |
| Depth               | 185mm                                      |
| Length              | 184mm                                      |
| Flow rate           | 9 lpm                                      |
| Temperature limiter | 39°C                                       |
| Finish              | Chrome-plated brass                        |
| Norms               | ACS ()                                     |